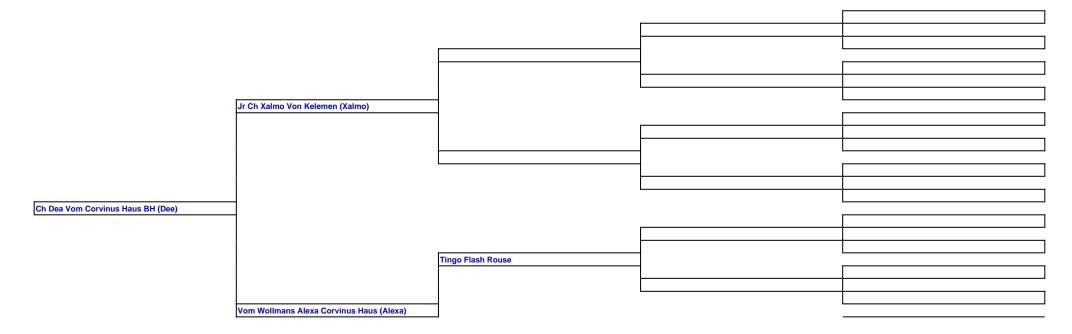

For a more detailed version of this pedigree:

https://www.vomcorvinushausrottweilers.com/profile/ch-dea-vom-corvinus-haus-bh

## Ch Dea Vom Corvinus Haus BH (Dee)

Dea is out of our foundation female Alexa, and sired by European Import, Ch Xalmo Von Kelemen! Dea has achieved her Schutzhund BH, she is an IABCA Sr Puppy HrnCh, a UKC Champion, is AKC pointed, Multi BOB, Multi Best Female, and has several Group placements! She is fully health tested with all passing results! Dea is a powerful, athletic female with an excellent topline, great depth of chest, wonderful front and rear angulation and a powerful gait with excellent reach and drive! She frequently gets mistaken for a male as she has a very typey, and masculine headpiece! She has dark eyes and mouth pigment, and a correct scissor bite with full dentition. Dea is a medium to high drive female with good prey drives who does best when kept busy! She is a flashy, energetic bitch who exudes power! She has done well in the Conformation ring, as well as showing very natural instincts in Herding! She has also done well in Fast Cat, Precision Coursing, Barn Hunt and formal Obedience and we hope to achieve more working titles with her in the future! We look forward to seeing her accomplishments and have high hopes for her as a producer!