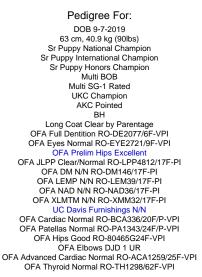

## Ch Dea Vom Corvinus Haus BH (Dee)

Dea is out of our foundation female Alexa, and sired by European Import, Ch Xalmo Von Kelemen! Dea has achieved her Schutzhund BH, she is an IABCA Sr Puppy HrnCh, a UKC Champion, is AKC pointed, Multi BOB, Multi Best Female, and has several Group placements! She is fully health tested with all passing results! Dea is a powerful, athletic female with an excellent topline, great depth of chest, wonderful front and rear angulation and a powerful gait with excellent reach and drive! She frequently gets mistaken for a male as she has a very typey, and masculine headpiece! She has dark eyes and mouth pigment, and a correct scissor bite with full dentition. Dea is a medium to high drive female with good prey drives who does best when kept busy! She is a flashy, energetic bitch who exudes power! She has done well in the Conformation ring, as well as showing very natural instincts in Herding! She has also done well in Fast Cat, Precision Coursing, Barn Hunt and formal Obedience and we hope to achieve more working titles with her in the future! We look forward to seeing her accomplishments and have high hopes for her as a producer!